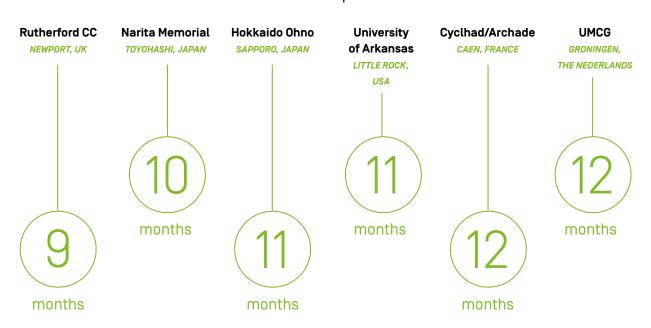

#### Few examples

months of equipment installation

The installation of a proton therapy system by IBA starts when the building is ready and ends once the acceptance is terminated. The actual timeline may vary depending on your specific needs. IBA has set more records for the fastest installations than any other proton therapy vendor.